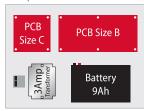

The Small Enclosure (S) is a universal sturdy metal enclosure designed for general purpose installation of small size Inner Range Integriti, Inception or Concept equipment. The design allows for a range of Integriti, Inception or Concept Module PCB's to be fitted. In addition to the Power Supply PCB, 1 x "B" size or 2 x "C" size PCB's may be fitted per enclosure.

## **Layout Options**

Example 1

JUNE 2017 The specifications and descriptions of products and services contained in this catalogue were correct at the time of publishing. Inner Range reserves the right to change specifications or withdraw products without notice