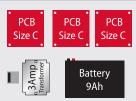

The Small Enclosure (S) is a universal sturdy metal enclosure designed for general purpose installation of small size Inner Range Integriti, Inception or Concept equipment. The design allows for a range of Integriti, Inception or Concept Module PCB's to be fitted. In addition to the Power Supply PCB, 1 x "B" size or 2 x "C" size PCB's may be fitted per enclosure.

## **Layout Options**

Example 1

JUNE 2017 The specifications and descriptions of products and services contained in this catalogue were correct at the time of publishing. Inner Range reserves the right to change specifications or withdraw products without notice