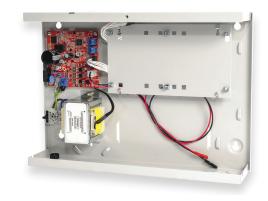

The Small Enclosure (S) is a universal sturdy metal enclosure designed for general purpose installation of small size Inner Range Integriti, Inception or Concept equipment. The design allows for a range of Integriti, Inception or Concept Module PCB's to be fitted. In addition to the Power Supply PCB, 1 x "B" size or 2 x "C" size PCB's may be fitted per enclosure.

A range of powered or non-powered versions are available.

The Small Enclosure's low profile side elevation protrudes less than 90mm from the mounting surface.

## **Physical**

| Enclosure Size           | 252(L) x 358(W) x 85(D)                                          |
|--------------------------|------------------------------------------------------------------|
| Cable Entry Points       |                                                                  |
| Тор                      | 4 x 25mm Round Conduit Punch-outs                                |
|                          | 1 x Power Entry/Antenna Mount Point                              |
| Base                     | 2 x 25mm Round Conduit Punch-outs                                |
|                          | 1 x Power Entry                                                  |
| Back                     | Through wall cable entry behind main plate                       |
| Powered Version 2 & 3Amp | See the Integriti 2 & 3Amp PSU Datasheets for PSU Specifications |